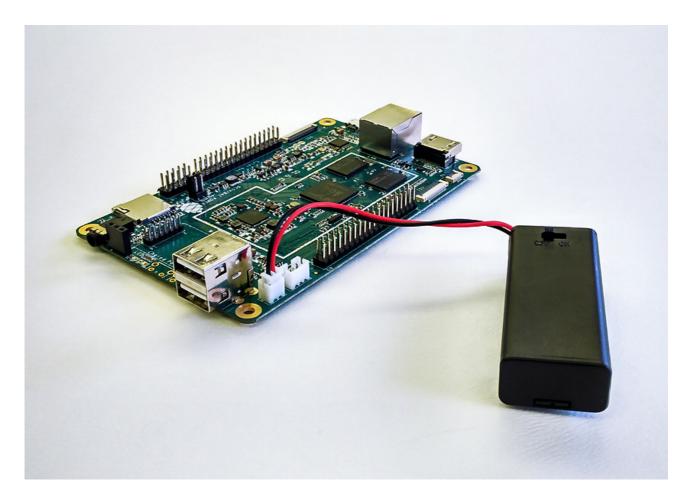

**STEP 02** Tighten the battery compartment cover of RTC Backup Battery Holder. Connect the RTC Backup Battery Holder to RTC port on PINE A64. Turn ON the power switch on the holder to start.

Congratulations! You have successfully installed the RTC Backup Battery AAA to PINE A64.