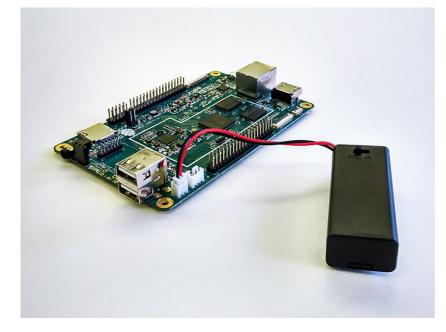

**STEP 02** Tighten the battery compartment cover of RTC Backup Battery Holder. Connect the RTC Backup Battery Holder to RTC port on PINE A64. Turn ON the power switch on the holder to start.

Congratulations! You have successfully installed the RTC Backup Battery AAA to PINE A64.