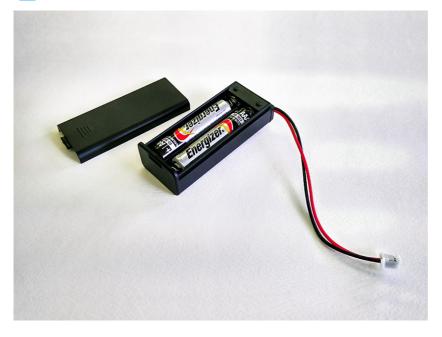

## Installing RTC Backup Battery AAA into RTC Backup Battery Holder

**STEP 01** Unlatch the battery compartment cover of RTC Backup Battery Holder and insert the AAA Batteries into the compartment

Make sure the positive and negative ends are facing the correct direction