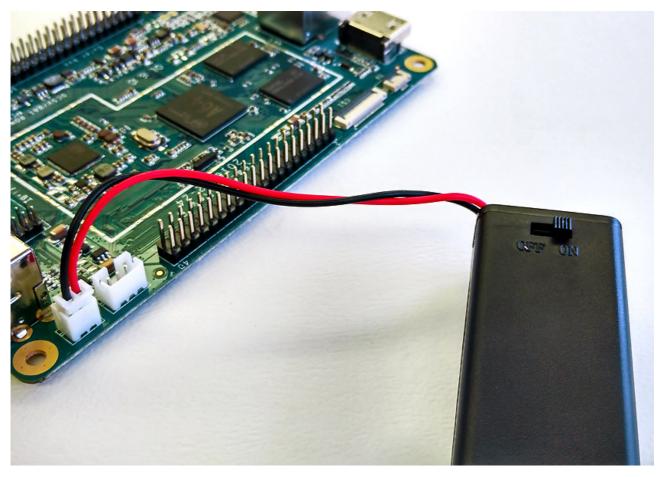

**STEP 02** Tighten the battery compartment cover of RTC Backup Battery Holder. Connect the RTC Backup Battery Holder to RTC port on PINE A64. Turn ON the power switch on the holder to start.

Congratulations! You have successfully installed the RTC Backup Battery AAA to PINE A64.