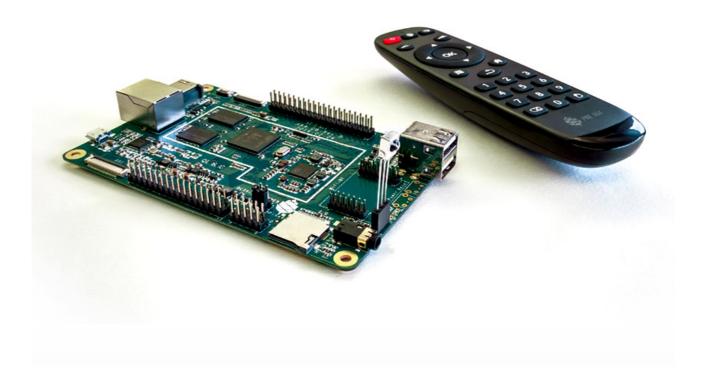

#### **Package Contents:**

1 x IR Receiver Diode

1 x PINE A64 Remote Controller