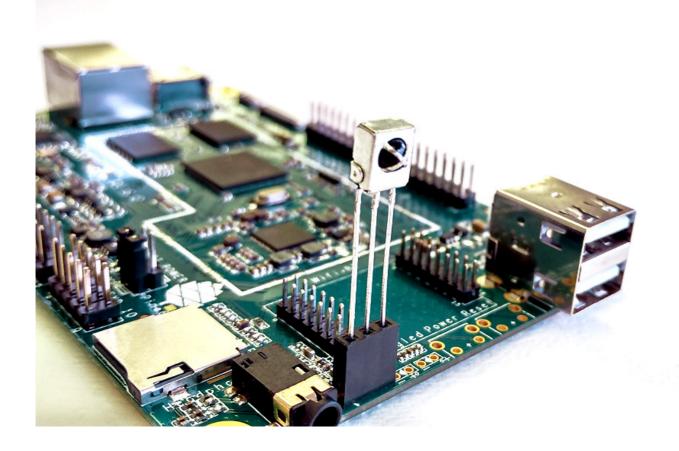

#### Installing IR Receiver for Remote Control on PINE A64

Insert the 3 pins of the IR receiver into the female pin header on the PINE A64 (as shown below).

1. Make sure IR sensor is facing outward as shown in the images below.

2.Make sure the pin length is at least 6mm long if you want to shorten it.

Congratulations! You have successfully installed the IR Receiver for Remote Controller to PINE A64!