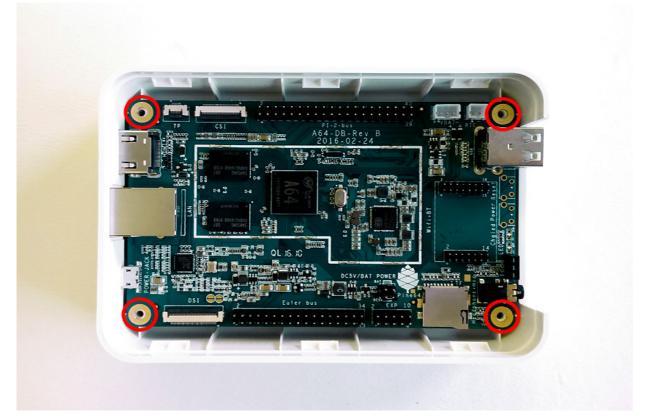

#### Screw the PINE A64 to the ABS Enclosure Case

**STEP 01** To lock the PINE A64 securely, screw the PINE A64 to the base of the ABS enclosure Case.