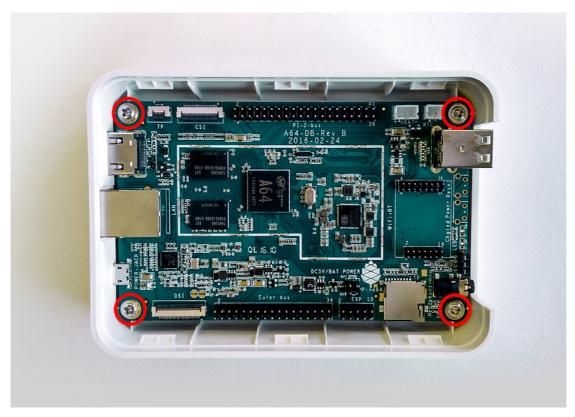

#### Screw the PINE A64 to the ABS Enclosure Case

**STEP 01** To lock the PINE A64 securely, screw the PINE A64 to the base of the ABS enclosure Case.