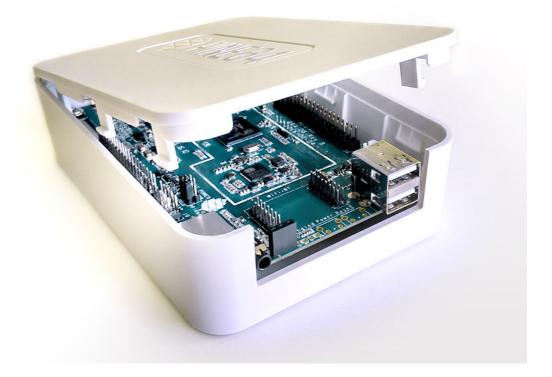

## Snap-Fit your Enclosure Cover

**STEP 02** Snap-fit the cover uptight after you have done screwing the PINE A64 to the enclosure accordingly.

Congratulations! You have successfully installed the ABS Enclosure Case for PINE A64!