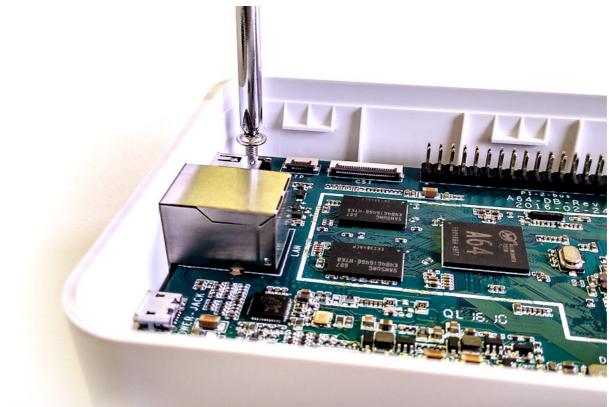

#### Screw the PINE A64 to the ABS Enclosure Case

**STEP 01** To lock the PINE A64 securely, screw the PINE A64 to the base of the ABS enclosure Case.