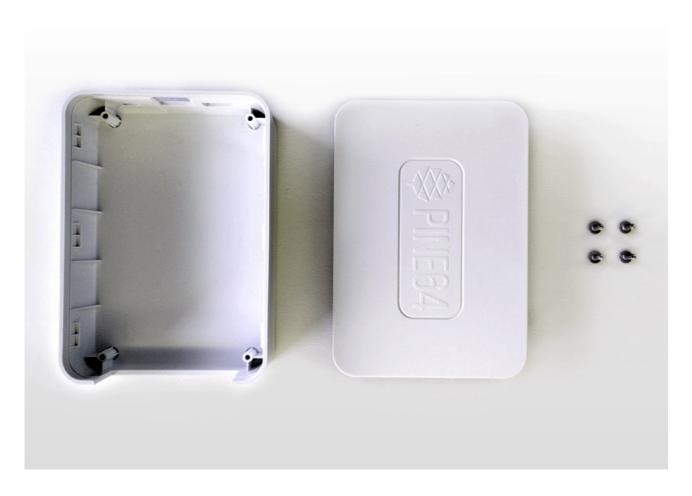

# **Installing ABS Enclosure Case for PINE A64**

### Description

This is the overview of the installation of ABS Enclosure Case for PINE A64.

1. There is no open hole to access microSD from outside.
2. Current Z-Wave module cannot fit into the casing due to height concern.





# Packaging and Contents



Package Contents: 1 x ABS Enclosure Case 4 x Screws



#### Screw the PINE A64 to the ABS Enclosure Case

**STEP 01** To lock the PINE A64 securely, screw the PINE A64 to the base of the ABS enclosure Case.









## Snap-Fit your Enclosure Cover

**STEP 02** Snap-fit the cover uptight after you have done screwing the PINE A64 to the enclosure accordingly.











Congratulations! You have successfully installed the ABS Enclosure Case for PINE A64!